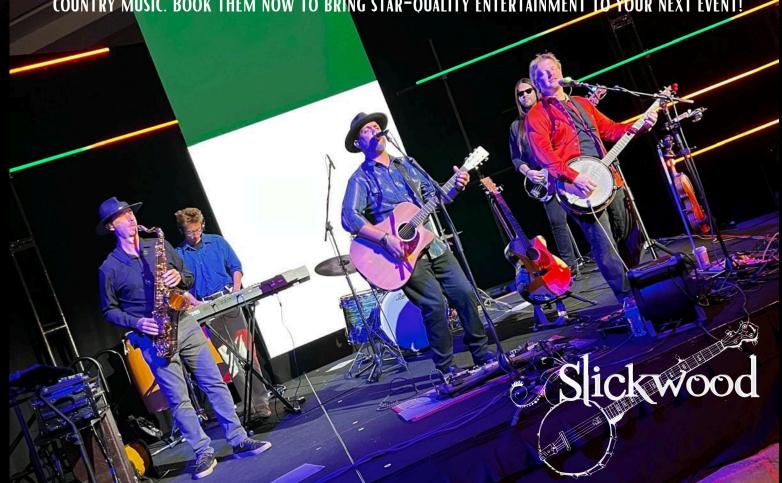

## "LET'S GET COUNTRY UP IN HERE!

SLICKWOOD RECENTLY OPENED FOR RENOWNED COUNTRY STAR PHILLIP PHILLIPS. DELIVERING A JAM-GRASS. TÖE-TAPPIN', KNEE-SLAPPIN' PERFORMANCE THAT SOLIDIFIED THEIR REPUTATION AS ONE OF THE BEST IN COUNTRY MUSIC. BOOK THEM NOW TO BRING STAR-QUALITY ENTERTAINMENT TO YOUR NEXT EVENT!