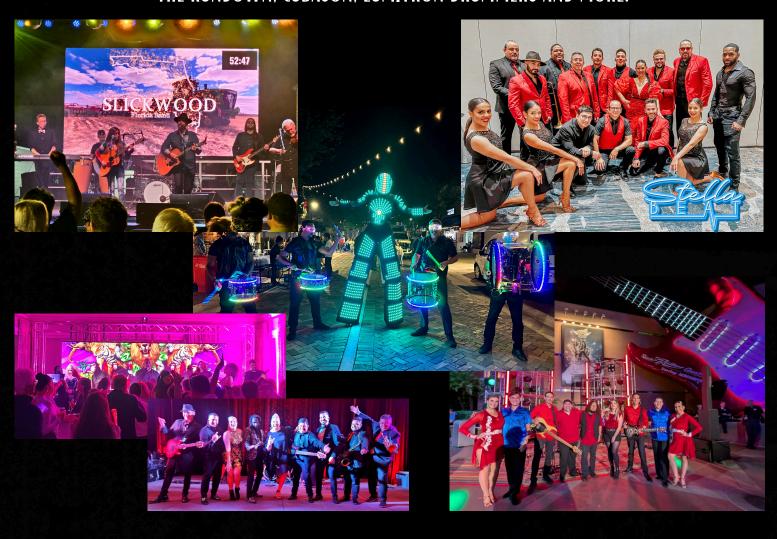

## **EKLECTIC ENTERTAINMENT SHINES AT DISNEY SPRINGS!**

DISNEY SPRINGS IS BUZZING WITH EXCITEMENT OVER OUR FRESH NEW TALENT!

CATCH STELLACOUSTIC, L&G LIVE, LIVE EFFECT PARTY BAND & CUBASON PERFORMING MONTHLY AT DISNEY SPRINGS

RINGING IN 2025! EPIC PERFORMANCES BY SLICKWOOD, STELLA BEAT, ICON, BLONDE AMBITION. THE RUNDOWN, CUBASON, LUMITRON DRUMMERS AND MORE!